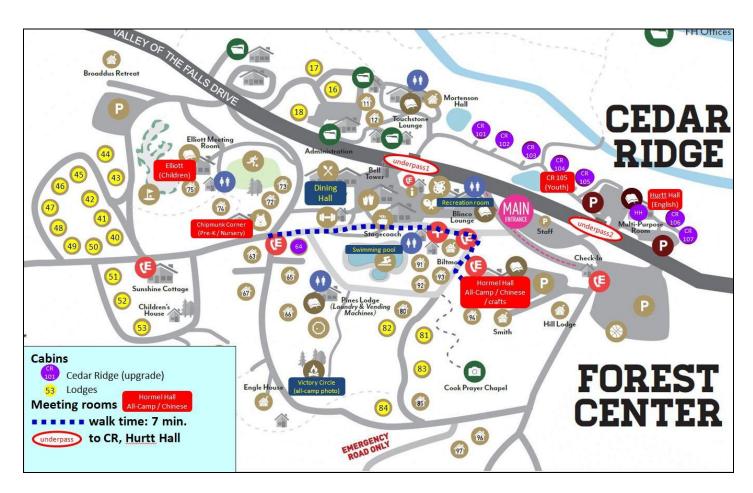

| Activities 活動 | All church, Worship<br>敬拜 | Chinese messages<br>& Small Groups<br>中文信息及小組 | Craft<br>手工 | English messages<br>& Small Groups | Youth<br>青少年 | Children<br>兒童 | Little Kids' Camp<br>(Nursery & Pre-K)<br>嬰兒 / 幼兒 |
|---------------|---------------------------|-----------------------------------------------|-------------|------------------------------------|--------------|----------------|---------------------------------------------------|
| Location 地點   | 1點 Hormel Hall            |                                               |             | Hurtt Hall                         | CR 105       | Elliott Center | Chipmunk Comer                                    |

For **Security at retreat**, contact brother **Dexter Lee - 480.231.8589** 如果您需要**安保幫助**,請聯繫 **Dexter Lee - 480.231.8589**。

We will be in the middle of Forest Center, on the south side of the main road...

## EXCEPT:

- Cedar Ridge cabins. If you are staying here, you will need to cross under the street.
- Canyon Park (zip line, sky trail, etc.)
- 3. Mears Lake (boating, slide)