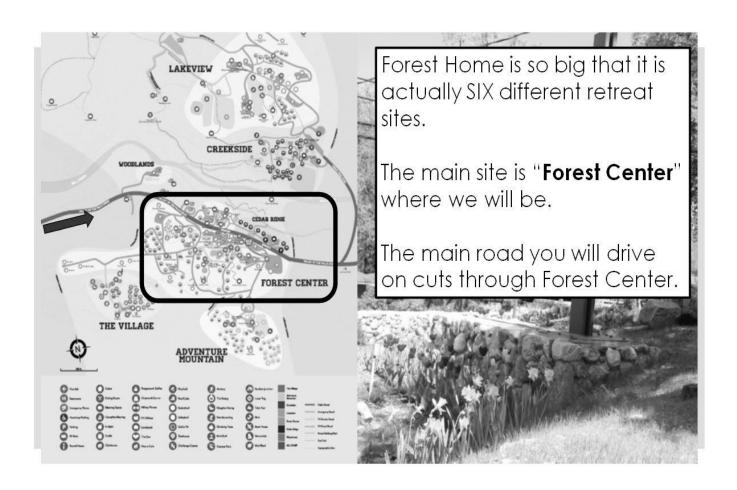

For **Security at retreat**, contact brother **Dexter Lee - 480.231.8589** 如果您需要**安保幫助**,請聯繫 **Dexter Lee - 480.231.8589**。

We will be in the middle of Forest Center, on the south side of the main road...